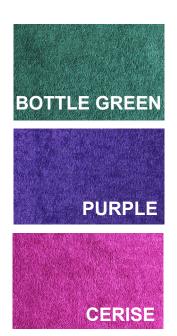

c, making it very strong, plus there are fewer chances of creases appearing in an upholstered contoured surface. It is very capable of contouring to a compound curved surface.

The "space" in between the two layers allows a layer of air to be present. This layer of air allows air circulation, which reduces heat build-up and provides high moisture transfer or "wicking" effect. Additional benefits include comfort cushioning and shock absorbency with excellent shape recovery and improved wear resistance. All features are significantly better when compared to foam and multi-layer fabrics. Consolor spacer fabrics are machine washable and will not de-laminate or break down. Covers will also dry quicker due to the open cell structure of the material.

## Terrycloth Towelling

100% polyester









We also supply black Dartex.