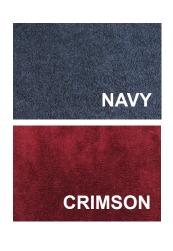

making it very strong, plus there are fewer chances of creases appearing in an upholstered contoured surface. It is very capable of contouring to a compound curved surface.

The "space" in between the two layers allows a layer of air to be present. This layer of air allows air circulation, which reduces heat build-up and provides high moisture transfer or "wicking" effect. Additional benefits include comfort cushioning and shock absorbency with excellent shape recovery and improved wear resistance. All features are significantly better when compared to foam and multi-layer fabrics. Consolor spacer fabrics are machine washable and will not de-laminate or break down. Covers will also dry quicker due to the open cell structure of the material.

## Terrycloth Towelling

100% polyester









We also supply black Dartex.