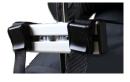

## Shoulder Harness Mounting

Height and lateral adjustment for correct positioning of harnesses over the client's shoulders. Allows fitting/setting of back support and shoulder harness height independent of each other. Mounts to the vertical headrest tube (1/2" square).