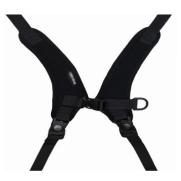

Y-Harness

Targeted support over one shoulder, helping to control and reduce shoulder/trunk rotation.

Dynamic Butterfly Harness

Provides flexible trunk support to maximise comfort.

Shoulder Harness

Good shoulder and trunk support, maximising postural stability.