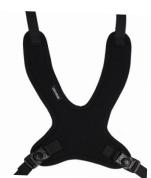

Y-Harness

Targeted support over one shoulder, helping to control and reduce shoulder/trunk rotation.

Dynamic Butterfly Harness

Provides flexible trunk support to maximise comfort.

Shoulder Harness

Good shoulder and trunk support, maximising postural stability.