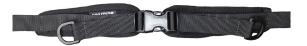

**Dynamic Chest Band** 

Large pads provide maximum trunk stability and comfort.

Pelvic Belt

Designed to provide firm but comfortable pelvic support and positioning.

| Product Description                                                            | Pad Length         | Product Code |
|--------------------------------------------------------------------------------|--------------------|--------------|
| Y-Harness, small                                                               | 370mm              | CS-YH-RP-S   |
| Y-Harness, medium                                                              | 450mm              | CS-YH-RP-M   |
| Y-Harness, large                                                               | 550mm              | CS-YH-RP-L   |
| Dynamic Butterfly Harness, small                                               | 280mm              | CS-DBH-RP-S  |
| Dynamic Butterfly Harness, medium                                              | 360mm              | CS-DBH-RP-M  |
| Dynamic Butterfly Harness, large                                               | 420mm              | CS-DBH-RP-L  |
| Shoulder Harness, small                                                        | 265mm              | CS-SH-RP-S   |
| Shoulder Harness, medium                                                       | 350mm              | CS-SH-RP-M   |
| Shoulder Harness, large                                                        | 430mm              | CS-SH-RP-L   |
| Dynamic Chest Band, medium                                                     | w: 100mm, h: 100mm | CS-DCB-M     |
| Dynamic Chest Band, large                                                      | w: 150mm, h: 125mm | CS-DCB-L     |
| 2-Point Pelvic Belt, small                                                     | 150mm              | CS-PB-2P-S   |
| 2-Point Pelvic Belt, large                                                     | 230mm              | CS-PB-2P-L   |
| 4-Point Pelvic Belt, small                                                     | 150mm              | CS-PB-4P-S   |
| 4-Point Pelvic Belt, large                                                     | 230mm              | CS-PB-4P-L   |
| Shoulder Harness Mounting, 6" wide - suitable for backs between 12" & 15" wide | n/a                | CS-SHM-S     |
| Shoulder Harness Mounting, 8" wide - suitable for backs between 16" & 20" wide | n/a                | CS-SHM-L     |