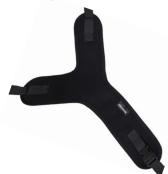

Y-Harness

Targeted support over one shoulder, helping to control and reduce shoulder/trunk rotation.

Dynamic Butterfly Harness

Provides flexible trunk support to maximise comfort.

Shoulder Harness

Good shoulder and trunk support, maximising postural stability.