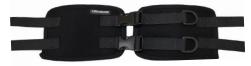

**Dynamic Chest Band** 

Large pads provide maximum trunk stability and comfort.

Pelvic Belt

Designed to provide firm but comfortable pelvic support and positioning.

| Product Description                                                            | Pad Length         | Product Code |
|--------------------------------------------------------------------------------|--------------------|--------------|
| Y-Harness, small                                                               | 370mm              | CS-YH-RP-S   |
| Y-Harness, medium                                                              | 450mm              | CS-YH-RP-M   |
| Y-Harness, large                                                               | 550mm              | CS-YH-RP-L   |
| Dynamic Butterfly Harness, small                                               | 280mm              | CS-DBH-RP-S  |
| Dynamic Butterfly Harness, medium                                              | 360mm              | CS-DBH-RP-M  |
| Dynamic Butterfly Harness, large                                               | 420mm              | CS-DBH-RP-L  |
| Shoulder Harness, small                                                        | 265mm              | CS-SH-RP-S   |
| Shoulder Harness, medium                                                       | 350mm              | CS-SH-RP-M   |
| Shoulder Harness, large                                                        | 430mm              | CS-SH-RP-L   |
| Dynamic Chest Band, medium                                                     | w: 100mm, h: 100mm | CS-DCB-M     |
| Dynamic Chest Band, large                                                      | w: 150mm, h: 125mm | CS-DCB-L     |
| 2-Point Pelvic Belt, small                                                     | 150mm              | CS-PB-2P-S   |
| 2-Point Pelvic Belt, large                                                     | 230mm              | CS-PB-2P-L   |
| 4-Point Pelvic Belt, small                                                     | 150mm              | CS-PB-4P-S   |
| 4-Point Pelvic Belt, large                                                     | 230mm              | CS-PB-4P-L   |
| Shoulder Harness Mounting, 6" wide - suitable for backs between 12" & 15" wide | n/a                | CS-SHM-S     |
| Shoulder Harness Mounting, 8" wide - suitable for backs between 16" & 20" wide | n/a                | CS-SHM-L     |