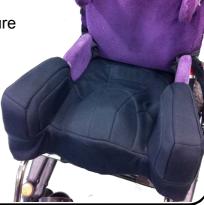

## Some examples of a Consolor Hybrid seat are:

- MaTRx seat back with swing away thoracic supports and a carved seat base cushion.
- Matrix backrest with a carved foam seat cushion.
- Lynx back support with a Vi cushion.
- Carved foam back support in a Delfi Pro dynamic seat.
- We can also fit contoured cushions into a clients existing seating system, if they are requiring more support than they did when the seat was initially supplied.

 We are also able to manufacture seats around other specialized products such as gel or air cushions.

Also read about other Custom-made seating systems: Carved Foam, Moulded, Matrix and Lynx