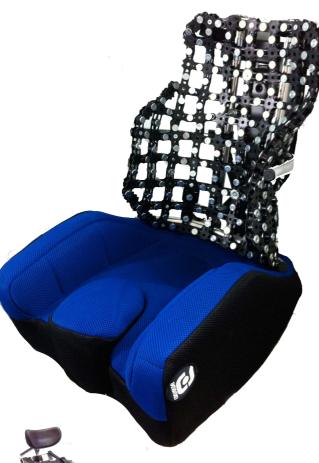

## **Consolor Hybrid Seating System**

The **Consolor Hybrid Seating System** can be any combination of the seating systems available from Consolor Ltd. In order to meet the specific needs of clients, sometimes it is more appropriate to use an amalgamation of different seats with different functions and features. For example the ideal seat might be a carved foam cushion with a matrix back support. The exact choice of seat can be decided after the moulding process.

## Some examples of a Consolor Hybrid seat are:

- MaTRx seat back with swing away thoracic supports and a carved seat base cushion.
- Matrix backrest with a carved foam seat cushion.
- Lynx back support with a Vi cushion.
- Carved foam back support in a Delfi Pro dynamic seat.
- We can also fit contoured cushions into a clients existing seating system, if they are requiring more support than they did when the seat was initially supplied.