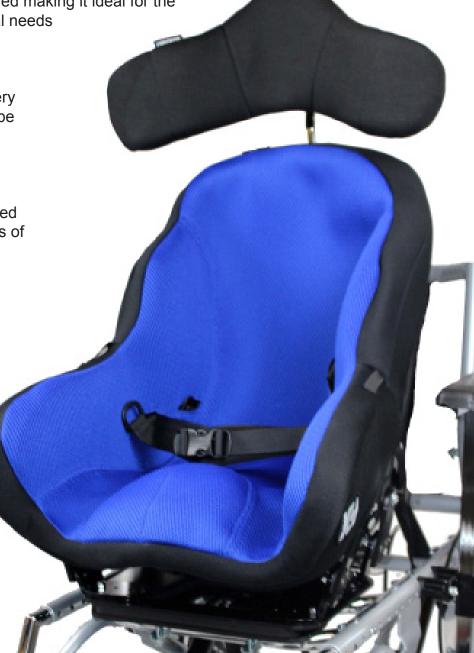

## **Moulded Seating**

The Consolor Moulded Seating System (MSS) is the lightest form of custom seating and is ideal for corrective positioning. This versatile seat is designed to offer optimum support and pressure relief.

## **Benefits of MSS**

- Offers excellent pressure relief and management as well as weight distribution
- Very accurate shape replication allowing the user can sit for longer periods of time whilst still maintaining comfort

Nearly any shape can be achieved making it ideal for the accomodation of severe postural needs
Low maintenance requirements
The seat has a padded upholstery cover tailored to the unique shape of the seat, which is also easily removed for cleaning purposes
Different types and combinations of foam can be used to ensure that the required levels of

 Option of a flex-joint can be implemented to offer controlled movement and variation, offering a dynamic sitting

pressure relief and support are

provided

Consolor is ISO 9001 accredited